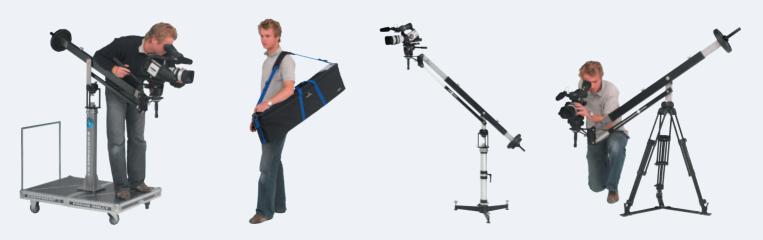

## EGRIPMENT BV

Machineweg 22 1394 AV Nederhorst den Berg, Holland Phone: +31 (0)294 253988 Fax: +31 (0)294 254658 Email: sales@egripment.nl

The Genie Jib is a lightweight MiniJib that can be extended by a sliding lock off system. The Genie Jib is equipped with a 100 mm bowl adapter that can be used straight up and upside down. The pan movement of the Genie Jib can be locked off. With a maximum load of 20 Kg in combination with the longest length of the arm you require a maximum counter weight of 35 kg.