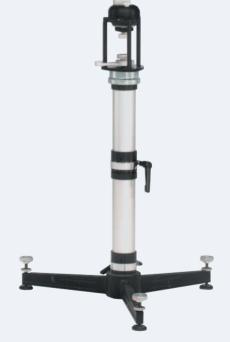

## EGRIPMENT BV

Machineweg 22 1394 AV Nederhorst den Berg, Holland Phone: +31 (0)294 253988 Fax: +31 (0)294 254658 Email: sales@egripment.nl

The Genie Jib is a lightweight MiniJib that can be extended by a sliding lock off system. The Genie Jib is equipped with a 100 mm bowl adapter that can be used straight up and upside down. The pan movement of the Genie Jib can be locked off. With a maximum load of 20 Kg in combination with the longest length of the arm you require a maximum counter weight of 35 kg.