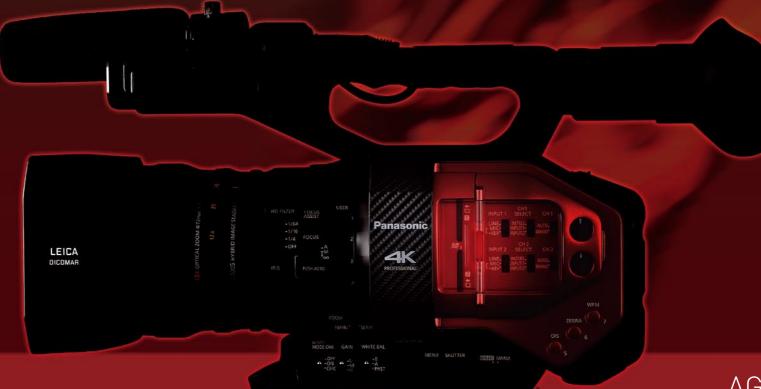

## **Panasonic**

AG-DVX200 NEW 4K CAMCORDER

## AG-DVX200 4/3-TYPE FIXED LENS 4K CAMCORDER BUILDS ON THE BEST OF PANASONIC'S HIGHLY-ACCLAIMED HD CAMERAS.

Following in the footsteps of the breakthrough AG-DVX100, the new AG-DVX200 debuts as the world's first\*1 4/3-type large format, 4K/60p\*2 camcorder to feature an integrated zoom lens.

The DVX200 captures stunning imagery by virtue of LEICA DICOMAR 4K 13x zoom lens combined with an advanced large format 4K imager and the blending of aesthetics like shallow focus, attractive Bokeh, and an amazing 12 stop dynamic range made possible by the VariCam style V-Log L processing.

Newly designed lens-integrated body provides excellent mobility and extra flexibility is supported by the compartment with hatch-type cover which protects the battery and terminals from dust and impacts.

The crimson red coloring and stylish carbon-black textured body represents philosophy and advanced features of the new AG-DVX200 which produce emotional and highly detailed 4K images.

<sup>\*1:</sup> For a lens-integrated 4K/60p camcorder with a 4/3-type sensor. (As of March 2015, according to a Panasonic survey.) \*2: UHD (3840×2160) resolution, when 60p mode is selected.