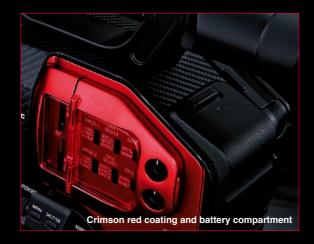

Newly designed lens-integrated body provides excellent mobility and extra flexibility is supported by the compartment with hatch-type cover which protects the battery and terminals from dust and impacts.

The crimson red coloring and stylish carbon-black textured body represents philosophy and advanced features of the new AG-DVX200 which produce emotional and highly detailed 4K images.

<sup>\*1:</sup> For a lens-integrated 4K/60p camcorder with a 4/3-type sensor. (As of March 2015, according to a Panasonic survey.) \*2: UHD (3840×2160) resolution, when 60p mode is selected.