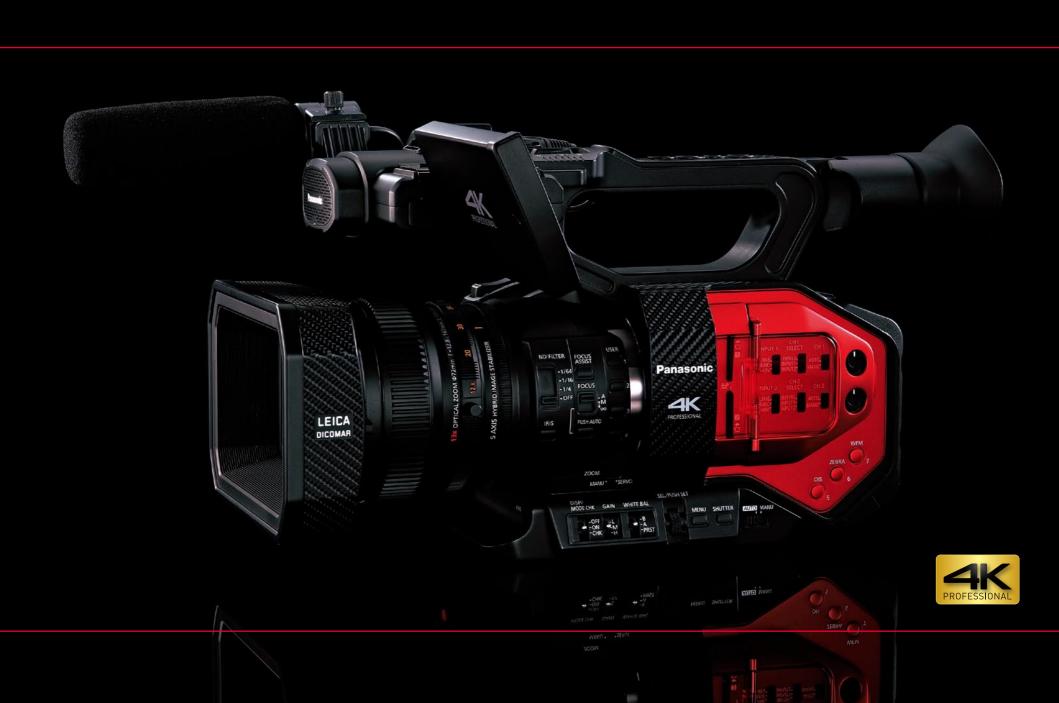

## AG-DVX200 4/3-TYPE FIXED LENS 4K CAMCORDER BUILDS ON THE BEST OF PANASONIC'S HIGHLY-ACCLAIMED HD CAMERAS.

Following in the footsteps of the breakthrough AG-DVX100, the new AG-DVX200 debuts as the world's first\*1 4/3-type large format, 4K/60p\*2 camcorder to feature an integrated zoom lens.

The DVX200 captures stunning imagery by virtue of LEICA DICOMAR 4K 13x zoom lens combined with an advanced large format 4K imager and the blending of aesthetics like shallow focus, attractive Bokeh, and an amazing 12 stop dynamic range made possible by the VariCam style V-Log L processing.

Newly designed lens-integrated body provides excellent mobility and extra flexibility is supported by the compartment with hatch-type cover which protects the battery and terminals from dust and impacts.

The crimson red coloring and stylish carbon-black textured body represents philosophy and advanced features of the new AG-DVX200 which produce emotional and highly detailed 4K images.

<sup>\*1:</sup> For a lens-integrated 4K/60p camcorder with a 4/3-type sensor. (As of March 2015, according to a Panasonic survey.) \*2: UHD (3840×2160) resolution, when 60p mode is selected.

## **Main Features (tentative)**

- Newly developed F2.8 LEICA DICOMAR 4K lens.
  13x zoom, 4K (4096 x 2160) 24p: 29.5 mm 384.9 mm, FHD: 28mm 365.3 mm
  (35 mm film equivalent)
- 5 axis Hybrid Image Stabilizer.
- · Inteligent Auto Focus system.
- ND filters (1/4, 1/16, 1/64).
- Beautiful Bokeh effects from a 4/3-type, large-format sensor.
- 12 stops of imager latitude faithfully recorded by new V-Log L gamma curve.
- 60p images (MP4/MOV) with 4K (UHD: 3840 x 2160) resolution are recorded onto SD cards\*2.
- · Variable Frame Rate with a maximum of 120 fps (in FHD resolution).
- · Simultaneous, backup, and relay recording using two card slots.