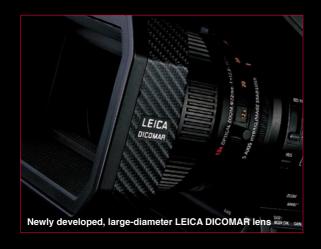

The DVX200 captures stunning imagery by virtue of LEICA DICOMAR 4K 13x zoom lens combined with an advanced large format 4K imager and the blending of aesthetics like shallow focus, attractive Bokeh, and an amazing 12 stop dynamic range made possible by the VariCam style V-Log L processing.

## **Main Features (tentative)**

- Newly developed F2.8 LEICA DICOMAR 4K lens.
  13x zoom, 4K (4096 x 2160) 24p: 29.5 mm 384.9 mm, FHD: 28mm 365.3 mm
  (35 mm film equivalent)
- 5 axis Hybrid Image Stabilizer.
- · Inteligent Auto Focus system.
- ND filters (1/4, 1/16, 1/64).
- Beautiful Bokeh effects from a 4/3-type, large-format sensor.
- 12 stops of imager latitude faithfully recorded by new V-Log L gamma curve.
- 60p images (MP4/MOV) with 4K (UHD: 3840 x 2160) resolution are recorded onto SD cards\*2.
- · Variable Frame Rate with a maximum of 120 fps (in FHD resolution).
- · Simultaneous, backup, and relay recording using two card slots.