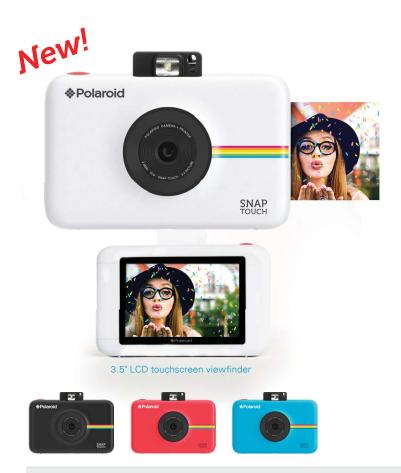

# Polaroid Snap Touch™ Instant Print Digital Camera with LCD Display

#### Camera Features

- Instant 2x3" color prints
- 3.5" LCD touchscreen viewfinder
- 13MP photos
- 1080p/720p video
- Bluetooth connectivity
- Photobooth mode
- Burst mode
- Filters, borders, and digital stickers
- Auto timer
- Built-in selfie mirror
- MicroSD card slot (up to 128GB)
- Micro USB port
- Microphone & speaker
- Built-in rechargeable lithium-ion battery

#### **Integrated Printer Features**

- Snap and print no computer connections needed
- 2x3" full color, waterproof prints using Zink® Zero Ink® Printing Technology
- No Ink. No Hassles.<sup>™</sup> no ink cartridges or ribbons to throw away

# Package Includes

- Polaroid Snap Touch camera
- Micro USB cable
- Zink® photo paper 10-pack
- Wrist strap
- User guide

### CAMERA MODEL# / UPC#:

Black: POLSTB / 840102160826 Blue: POLSTBL / 840102160833 Red: POLSTR / 840102160840 White: POLSTW / 840102160857