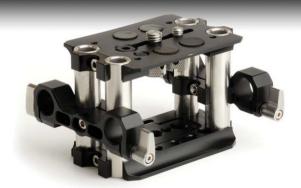

## **Universal Baseplate**

The OConnor Universal Camera Baseplate was designed to adapt small to medium size digital cine cameras (with on-center mounting threads) to the thousands of standard professional accessories available in the industry.

The Universal Baseplate provides a sturdy camera platform that is engineered to allow optical axis centering of the lens to the correct rod measurement, and the ability to interface with standard studio bridgeplates for setups where large and weighty zoom lenses require rock solid support.

With the wide variety of form-factors, from standard camcorder design to hybrid DSLRs and compact digital cine cameras, the Universal Baseplate provides the ability to adapt any camera to a studio 15mm or 19mm bridge plate by changing out the four vertical 15mm rods. Custom size rods available for specific cameras can be ordered from OConnor. The Baseplate also allows for adjustment up and down of any standard set of 15mm rods attached to the LWS rod brackets for smaller camera builds.

The Universal Baseplate provides a channel in the top plate with a cutout plug to make insertion or removal of the 3-way camera screws quick and easy. The 3-way screws can be tightened by hand, with a tool through the drill holes, or by inserting a slotted screwdriver through a unique flip-up bottom plate access panel.

## C1245-1001 OConnor Universal Baseplate Set

Set includes:

4x 67.4mm in Length; Standard 15mm Diameter Vertical Rod Set 2x ¼" and 1x 3/8" 3-Way Camera Screws

**Dual 15mm LWS Horizontal Rod Brackets** 

Top Camera Plate with Interchangeable Tie Down Screws

Bottom Camera Plate with Flip-Up Access Port for Slotted Screw Driver