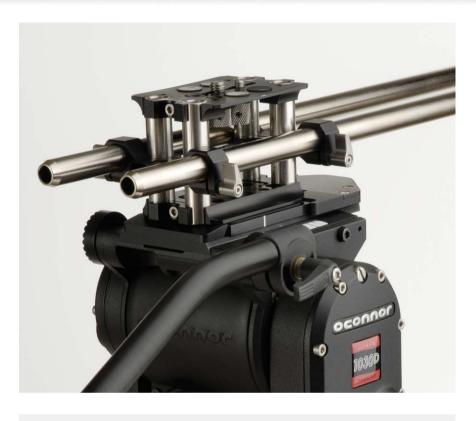

The Universal Baseplate provides a sturdy camera platform that is engineered to allow optical axis centering of the lens to the correct rod measurement, and the ability to interface with standard studio bridgeplates for setups where large and weighty zoom lenses require rock solid support.

With the wide variety of form-factors, from standard camcorder design to hybrid DSLRs and compact digital cine cameras, the Universal Baseplate provides the ability to adapt any camera to a studio 15mm or 19mm bridge plate by changing out the four vertical 15mm rods. Custom size rods available for specific cameras can be ordered from OConnor. The Baseplate also allows for adjustment up and down of any standard set of 15mm rods attached to the LWS rod brackets for smaller camera builds.