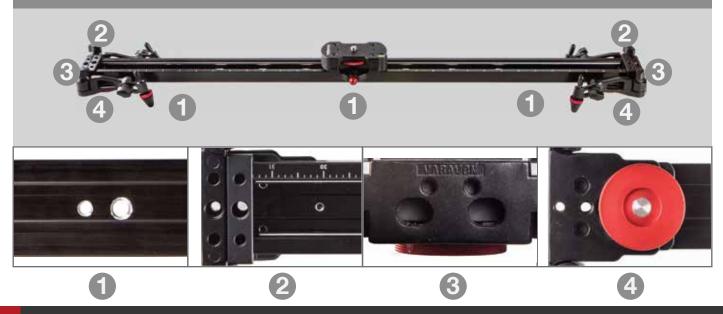

### PACKING LIST



### **COMPANY & INFORMATION**

811 Mechazone 2979 Hagun-ri Yangchon-eup Gimpo-si Gyeonggi-do S.KOREA TEL: 82-708-630-6464 / FAX: 82-2-6008-0820

www.VARAVON.com

e-mail: varavon@naver.com

**MADE IN KOREA** 





# - Manual -



VARAVON SLIDECAM V

### SETTING & ASSEMBLING



Slim & Light Slider







## SETTING & ASSEMBLING





# SLIDER APPLICATION

# Function of the Hole 1/4 inch, 3/8 inch



### **MODEL & SPECIFICATION**



| mm                  | 600                    | 800       | 1000      | 1200      |
|---------------------|------------------------|-----------|-----------|-----------|
| inch<br>ft          | 23<br>1.9              | 31<br>2.6 | 39<br>3.2 | 47<br>3.9 |
| Weight(kg)          | 1.5                    | 1.8       | 1.9       | 2.2       |
| Width<br>(mm/inch)  | 45 / 1.7               |           |           |           |
| Max Load<br>(kg/lb) | 20 / 44                |           |           |           |
| Material            | Aluminum Alloy / Steel |           |           |           |

# APPLY DIVERSE CAMERAS





Canon C300

Sony DSC-P150

### TENSION TUNING





Use wrench to loosen 4 bolts on the block. (Using hex wrench 4mm)



Remove the block cov