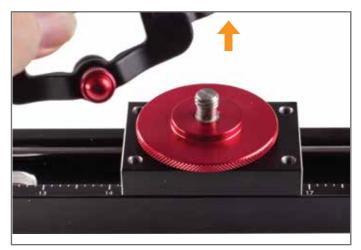

### TENSION TUNING

Use wrench to loosen 4 bolts on the block. (Using hex wrench 4mm)

Remove the block cover.

After removing the dial knob.

Bottom of the slider bearing is placed in the hole to appear. (The center of the bearing)