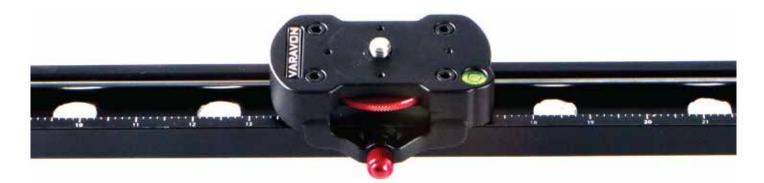

### PACKING LIST



### **COMPANY & INFORMATION**

811 Mechazone 2979 Hagun-ri Yangchon-eup Gimpo-si Gyeonggi-do S.KOREA TEL: 82-708-630-6464 / FAX: 82-2-6008-0820

www.VARAVON.com

e-mail: varavon@naver.com

**MADE IN KOREA** 





# - Manual -



VARAVON SLIDECAM V

### SETTING & ASSEMBLING



Slim & Light Slider







## SETTING & ASSEMBLING





# SLIDER APPLICATION

# Function of the Hole 1/4 inch, 3/8 inch



### **MODEL & SPECIFICATION**



| mm                  | 600                    | 800       | 1000      | 1200      |
|---------------------|------------------------|-----------|-----------|-----------|
| inch<br>ft          | 23<br>1.9              | 31<br>2.6 | 39<br>3.2 | 47<br>3.9 |
| Weight(kg)          | 1.5                    | 1.8       | 1.9       | 2.2       |
| Width<br>(mm/inch)  | 45 / 1.7               |           |           |           |
| Max Load<br>(kg/lb) | 20 / 44                |           |           |           |
| Material            | Aluminum Alloy / Steel |           |           |           |

# APPLY DIVERSE CAMERAS





Canon C300

Sony