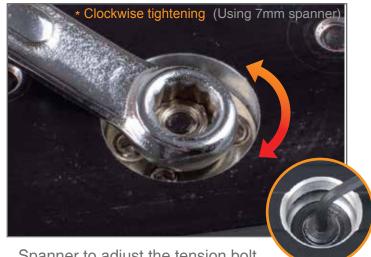

### **TENSION TUNING**

Use the hex wrench to unlock bearings. (Using hex wrench 2.5mm)

Spanner to adjust the tension bolt and bearing lock.

Check the tension by moving from side to side.

Dial knob placed on the block.