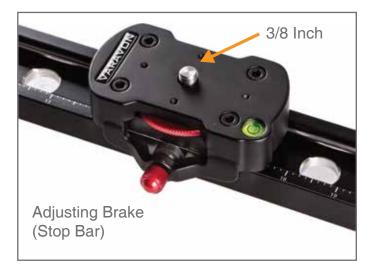

### PACKING LIST



### **COMPANY & INFORMATION**

811 Mechazone 2979 Hagun-ri Yangchon-eup Gimpo-si Gyeonggi-do S.KOREA TEL: 82-708-630-6464 / FAX: 82-2-6008-0820

www.VARAVON.com

e-mail: varavon@naver.com

**MADE IN KOREA** 





# - Manual -



VARAVON SLIDECAM V

### SETTING & ASSEMBLING



Slim & Light Slider







## SETTING & ASSEMBLING





# SLIDER APPLICATION

# Function of the Hole 1/4 inch, 3/8 inch



### **MODEL & SPECIFICATION**



| mm                  | 600                    | 800       | 1000      | 1200      |
|---------------------|------------------------|-----------|-----------|-----------|
| inch<br>ft          | 23<br>1.9              | 31<br>2.6 | 39<br>3.2 | 47<br>3.9 |
| Weight(kg)          | 1.5                    | 1.8       | 1.9       | 2.2       |
| Width<br>(mm/inch)  | 45 / 1.7               |           |           |           |
| Max Load<br>(kg/lb) | 20 / 44                |           |           |           |
| Material            | Aluminum Alloy / Steel |           |           |           |

# APPLY DIVERSE CAMERAS





Canon C300

Sony DSC-P150

### TENSION TUN