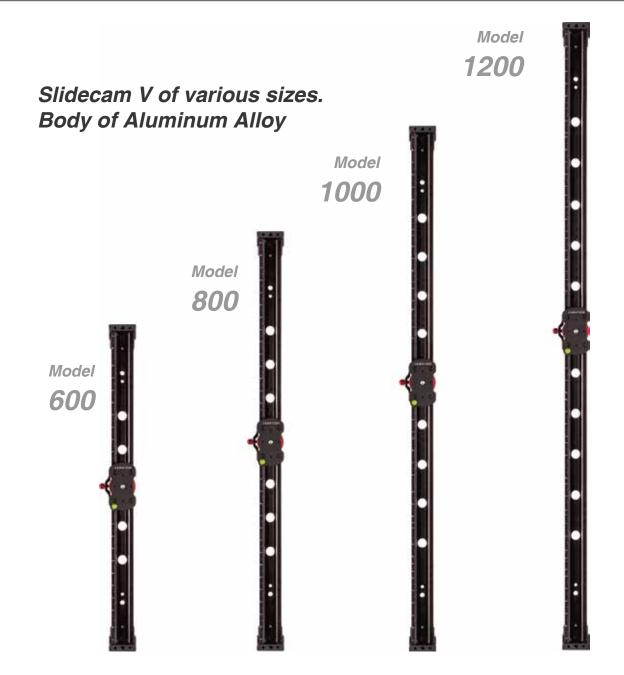

### **MODEL & SPECIFICATION**

| mm                  | 600                    | 800       | 1000      | 1200      |
|---------------------|------------------------|-----------|-----------|-----------|
| inch<br>ft          | 23<br>1.9              | 31<br>2.6 | 39<br>3.2 | 47<br>3.9 |
| Weight(kg)          | 1.5                    | 1.8       | 1.9       | 2.2       |
| Width<br>(mm/inch)  | 45 / 1.7               |           |           |           |
| Max Load<br>(kg/lb) | 20 / 44                |           |           |           |
| Material            | Aluminum Alloy / Steel |           |           |           |