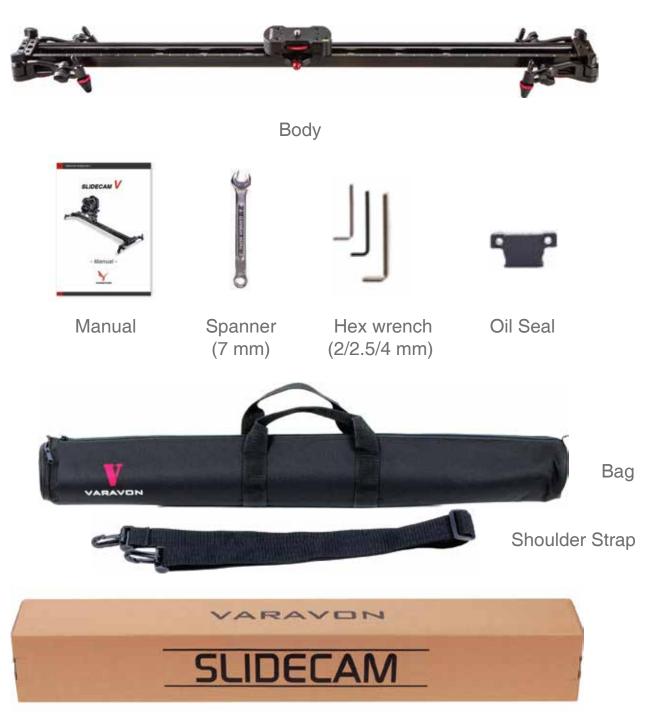

### PACKING LIST



### **COMPANY & INFORMATION**

811 Mechazone 2979 Hagun-ri Yangchon-eup Gimpo-si Gyeonggi-do S.KOREA TEL: 82-708-630-6464 / FAX: 82-2-6008-0820

www.VARAVON.com

e-mail: varavon@naver.com

**MADE IN KOREA** 





# - Manual -



VARAVON SLIDECAM V

### SETTING & ASSEMBLING



Slim & Light Slider







## SETTING & ASSEMBLING





# SLIDER APPLICATION

# Function of the Hole 1/4 inch, 3/8 inch



### **MODEL & SPECIFICATION**



| mm                  | 600                    | 800       | 1000      | 1200      |
|---------------------|------------------------|-----------|-----------|-----------|
| inch<br>ft          | 23<br>1.9              | 31<br>2.6 | 39<br>3.2 | 47<br>3.9 |
| Weight(kg)          | 1.5                    | 1.8       | 1.9       | 2.2       |
| Width<br>(mm/inch)  | 4