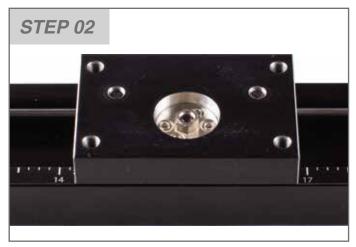

### TENSION TUNING

Use wrench to loosen 4 bolts on the block. (Using hex wrench 4mm)

Remove the block cover.

After removing the dial knob.

Bottom of the slider bearing is placed in the hole to appear. (The center of the bearing)