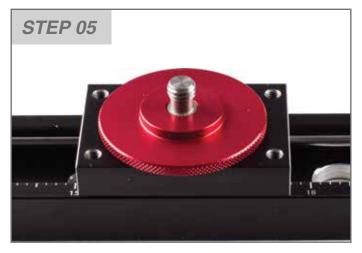

### **TENSION TUNING**

Use the hex wrench to unlock bearings. (Using hex wrench 2.5mm)

Spanner to adjust the tension bolt and bearing lock.

Check the tension by moving from side to side.

Dial knob placed on the block.

And 4 bolt mounting block cover. (Using hex wrench 4mm)