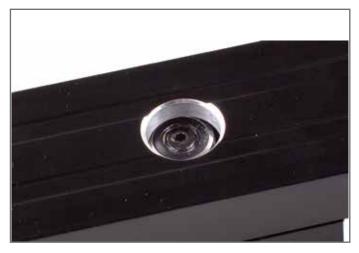

### TENSION TUNING

Use wrench to loosen 4 bolts on the block. (Using hex wrench 4mm)

Remove the block cover.

After removing the dial knob.

Bottom of the slider bearing is placed in the hole to appear. (The center of the bearing)

### **TENSION TUNING**

Use the hex wrench to unlock bearings. (Using hex wrench 2.5mm)

Spanner to adjust the tension bolt and bearing lock.

Check the tension by moving from side to side.

Dial knob placed on the block.