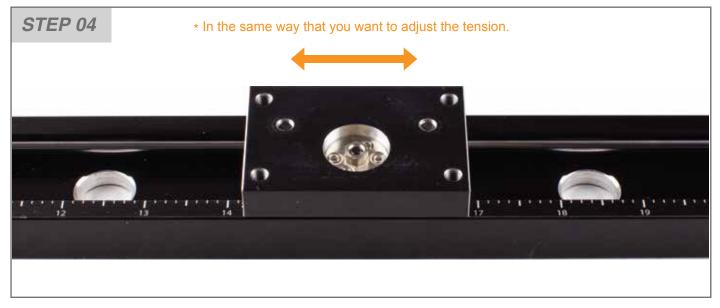

### **TENSION TUNING**

Use the hex wrench to unlock bearings. (Using hex wrench 2.5mm)

Spanner to adjust the tension bolt and bearing lock.

Check the tension by moving from side to side.

Dial knob placed on the block.