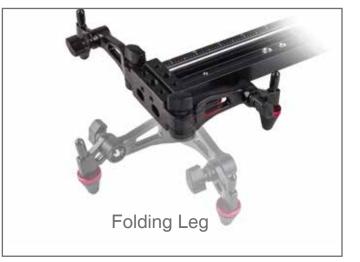

### PACKING LIST



### **COMPANY & INFORMATION**

811 Mechazone 2979 Hagun-ri Yangchon-eup Gimpo-si Gyeonggi-do S.KOREA TEL: 82-708-630-6464 / FAX: 82-2-6008-0820

www.VARAVON.com

e-mail: varavon@naver.com

**MADE IN KOREA** 





# - Manual -



VARAVON SLIDECAM V

### SETTING & ASSEMBLING



Slim & Light Slider







## SETTING & ASSEMBLING





# SLIDER APPLICATION

# Function of the Hole 1/4 inch, 3/8 inch



### **MODEL & SPECIFICATION**



| mm                  | 600                    | 800       | 1000      | 1200      |
|---------------------|------------------------|-----------|-----------|-----------|
| inch<br>ft          | 23<br>1.9              | 31<br>2.6 | 39<br>3.2 | 47<br>3.9 |
| Weight(kg)          | 1.5                    | 1.8       | 1.9       | 2.2       |
| Width<br>(mm/inch)  | 45 / 1.7               |           |           |           |
| Max Load<br>(kg/lb) | 20 / 44                |           |           |           |
| Material            | Aluminum Alloy / Steel |           |           |           |

# APPLY DIVERSE CAMERAS





Canon C300

Sony DSC-P150

### TENSION TUNIN