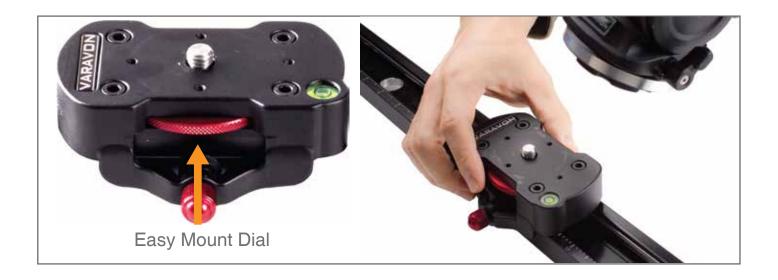

### PACKING LIST



### **COMPANY & INFORMATION**

811 Mechazone 2979 Hagun-ri Yangchon-eup Gimpo-si Gyeonggi-do S.KOREA TEL: 82-708-630-6464 / FAX: 82-2-6008-0820

www.VARAVON.com

e-mail: varavon@naver.com

**MADE IN KOREA** 





# - Manual -



VARAVON SLIDECAM V

### SETTING & ASSEMBLING



Slim & Light Slider







## SETTING & ASSEMBLING





# SLIDER APPLICATION

# Function of the Hole 1/4 inch, 3/8 inch



### **MODEL & SPECIFICATION**



| mm                  | 600                    | 800       | 1000      | 1200      |
|---------------------|------------------------|-----------|-----------|-----------|
| inch<br>ft          | 23<br>1.9              | 31<br>2.6 | 39<br>3.2 | 47<br>3.9 |
| Weight(kg)          | 1.5                    | 1.8       | 1.9       | 2.2       |
| Width<br>(mm/inch)  | 45 / 1.7               |           |           |           |
| Max Load<br>(kg/lb) | 20 / 44                |           |           |           |
| Material            | Aluminum Alloy / Steel |           |           |           |

# APPLY DIVERSE CAMERAS





Canon C300

Sony DSC-P150

### TENSION TUNING





Use wrench to loosen