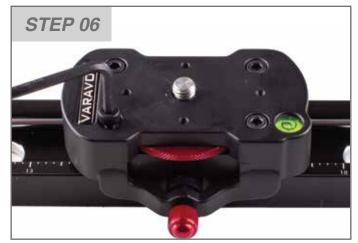

mm/inch)  | 45 / 1.7               |           |           |           |
| Max Load<br>(kg/lb) | 20 / 44                |           |           |           |
| Material            | Aluminum Alloy / Steel |           |           |           |

# APPLY DIVERSE CAMERAS





Canon C300

Sony DSC-P150

### TENSION TUNING





Use wrench to loosen 4 bolts on the block. (Using hex wrench 4mm)



Remove the block cover.



After removing the dial knob.



Bottom of the slider bearing is placed in the hole to appear. (The center of the bearing)

#### VARAVON SLIDECAM V

### **TENSION TUNING**



Use the hex wrench to unlock bearings. (Using hex wrench 2.5mm)



Spanner to adjust the tension bolt and bearing lock.



Check the tension by moving from side to side.



Dial knob placed on the block.



And 4 bolt mounting block cover. (Using hex wrench 4mm)