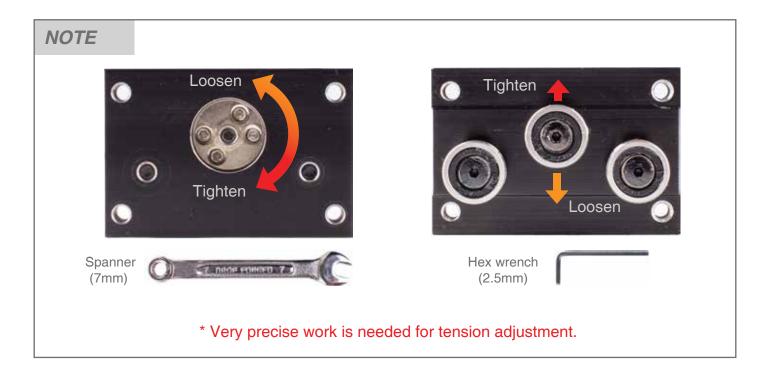

### TENSION TUNING

Use wrench to loosen 4 bolts on the block. (Using hex wrench 4mm)

Remove the block cover.

After removing the dial knob.

Bottom of the slider bearing is placed in the hole to appear. (The center of the bearing)

### **TENSION TUNING**

Use the hex wrench to unlock bearings. (Using hex wrench 2.5mm)

Spanner to adjust the tension bolt and bearing lock.

Check the tension by moving from side to side.

Dial knob placed on the block.

And 4 bolt mounting block cover. (Using hex wrench 4mm)