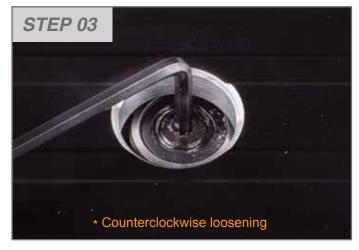

### **TENSION TUNING**

Use the hex wrench to unlock bearings. (Using hex wrench 2.5mm)

Spanner to adjust the tension bolt and bearing lock.

Check the tension by moving from side to side.

Dial knob placed on the block.