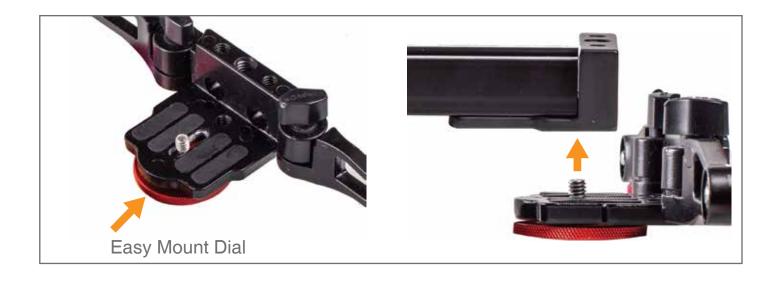

### PACKING LIST



### **COMPANY & INFORMATION**

811 Mechazone 2979 Hagun-ri Yangchon-eup Gimpo-si Gyeonggi-do S.KOREA TEL: 82-708-630-6464 / FAX: 82-2-6008-0820

www.VARAVON.com

e-mail: varavon@naver.com

**MADE IN KOREA** 





# - Manual -



VARAVON SLIDECAM V

### SETTING & ASSEMBLING



Slim & Light Slider







## SETTING & ASSEMBLING





# SLIDER APPLICATION

# Function of the Hole 1/4 inch, 3/8 inch



### **MODEL & SPECIFICATION**



| mm                  | 600                    | 800       | 1000      | 1200      |
|---------------------|------------------------|-----------|-----------|-----------|
| inch<br>ft          | 23<br>1.9              | 31<br>2.6 | 39<br>3.2 | 47<br>3.9 |
| Weight(kg)          | 1.5                    | 1.8       | 1.9       | 2.2       |
| Width<br>(mm/inch)  | 45 / 1.7               |           |           |           |
| Max Load<br>(kg/lb) | 20 / 44                |           |           |           |
| Material            | Aluminum Alloy / Steel |           |           |           |

# APPLY DIVERSE CAMERAS





Canon C300

Sony DSC-P150

### TENSION T