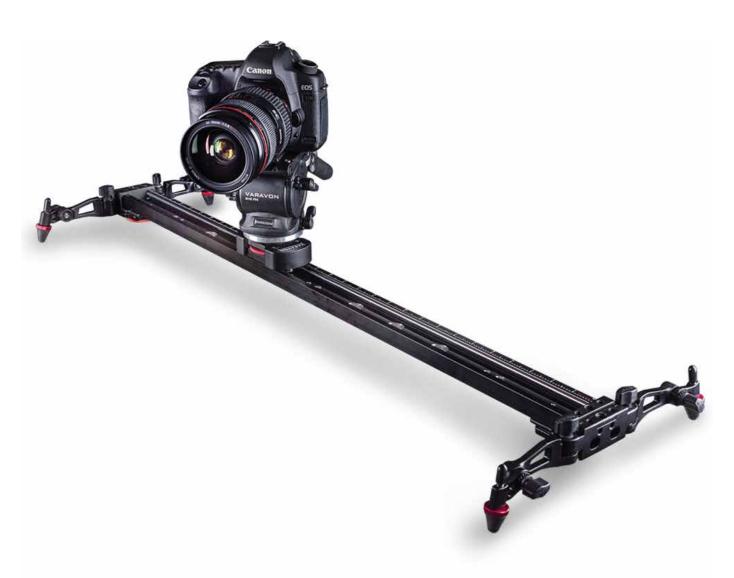

### PACKING LIST



### **COMPANY & INFORMATION**

811 Mechazone 2979 Hagun-ri Yangchon-eup Gimpo-si Gyeonggi-do S.KOREA TEL: 82-708-630-6464 / FAX: 82-2-6008-0820

www.VARAVON.com

e-mail: varavon@naver.com

**MADE IN KOREA** 





# - Manual -



VARAVON SLIDECAM V

### SETTING & ASSEMBLING



Slim & Light Slider







## SETTING & ASSEMBLING





# SLIDER APPLICATION

# Function of the Hole 1/4 inch, 3/8 inch



### **MODEL & SPECIFICATION**



| mm                  | 600                    | 800       | 1000      | 1200      |
|---------------------|------------------------|-----------|-----------|-----------|
| inch<br>ft          | 23<br>1.9              | 31<br>2.6 | 39<br>3.2 | 47<br>3.9 |
| Weight(kg)          | 1.5                    | 1.8       | 1.9       | 2.2       |
| Width<br>(mm/inch)  | 45 / 1.7               |           |           |           |
| Max Load<br>(kg/lb) | 20 / 44                |           |           |           |
| Material            | Aluminum Alloy / Steel |           |